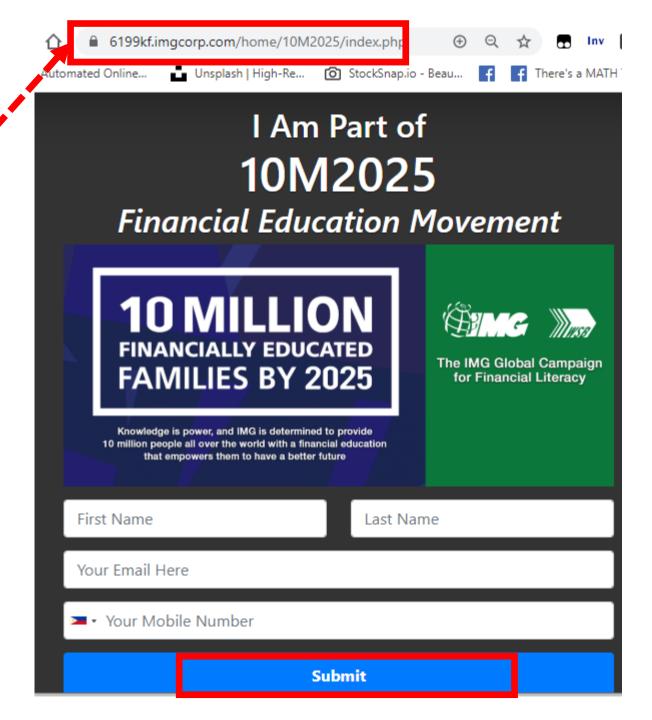

Sumali sa aming Global Campaign for Financial Literacy

https://6199kf.imgcorp.com/10M2025

# 10M2025 affiliate link

IMG-Corp noreply@imgcorp.com via amazonses.com

to me 🕶

Hi Roberto Prudente,

Congratulations for being a part of our 10M 2025 Financial Education Movement.

Please click the link below to confirm your registration:

Confirmation Link:

https://imgcorp.com/api/logs?a=confirm\_10m2025&logid=284946

Upon confirmation, you will earn a raffle entry in our raffle draws to be held periodically during our major conventions

To know more about our company visit https://6199kf.imgcorp.com