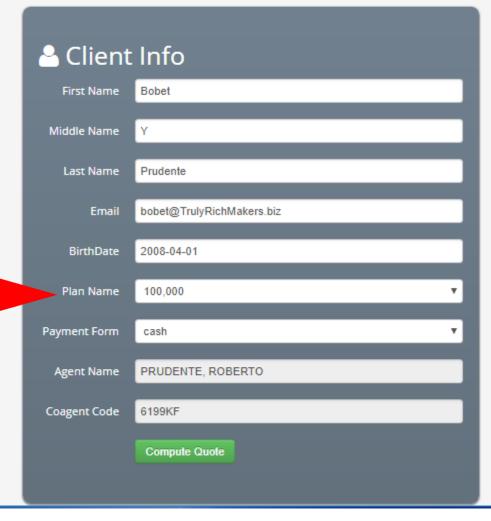

#### Hi Mary Ann!

If you are ready to start your Kaiser plan, fill out the form here to initiate the application. The initial quote will be for a K100, annual. After system has generated the initial quote, you can modify the plan ( K-45 is Plan 45,000 ), then click on "Compute Quote".

https://6199kf.imgcorp.com/quote/kaiser

International Marketing Group, Corp. Philippines

img.com.ph

Use the Kaiser Quote page to "close" people you have presented the solution to.

Filling out the form starts the application process with you as agent 1