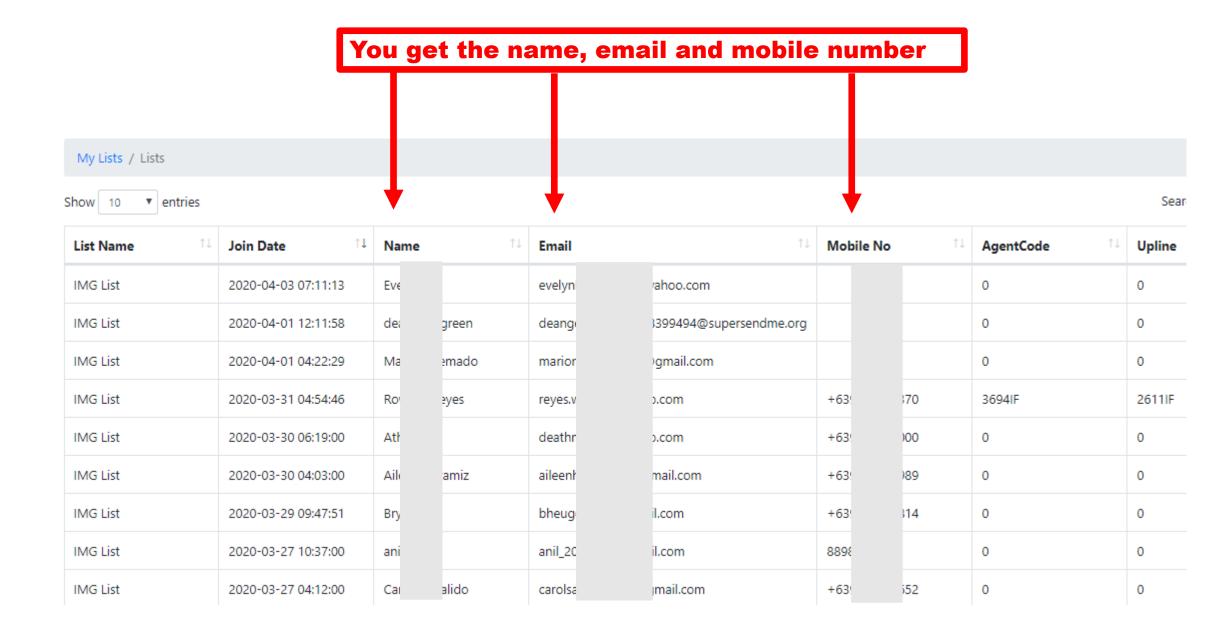

## Paano Makita ang Survey Responses?

Also the survey/checklist responses.

## Paano Makita ang 10M2025 at List Subscribers?