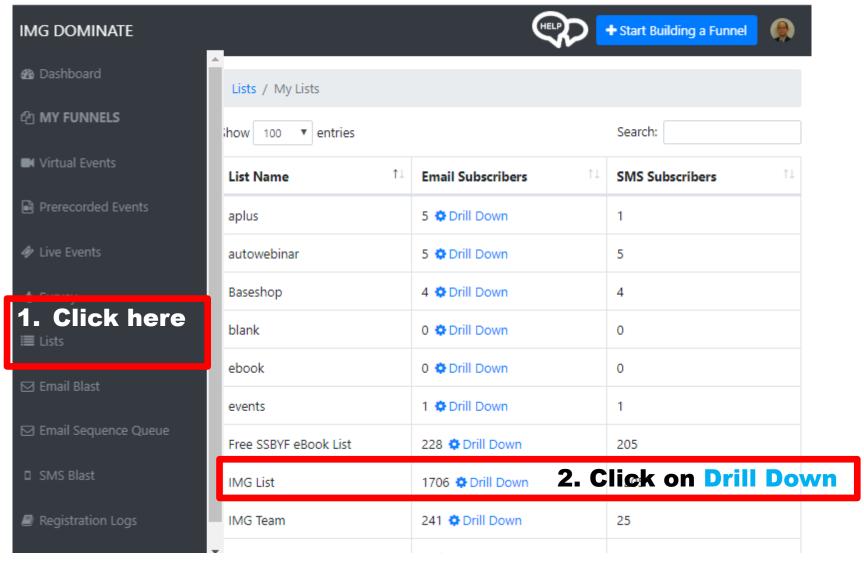

## Paano Makita ang Survey Responses?

Also the survey/checklist responses.

## Paano Makita ang 10M2025 at List Subscribers?