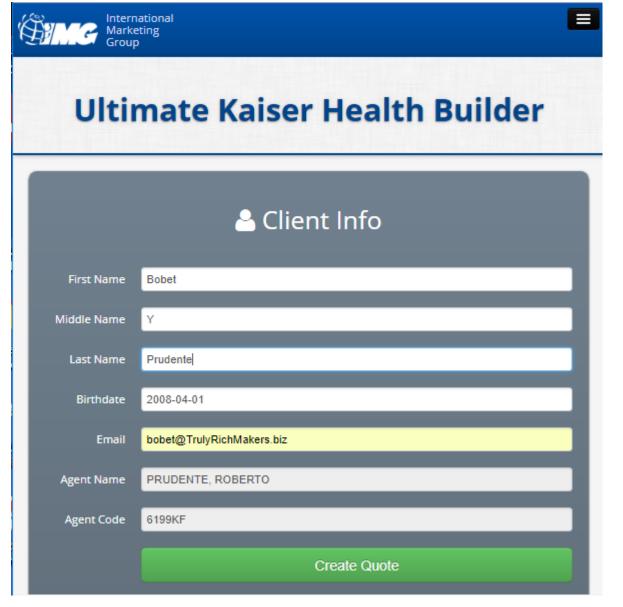

#### Hi Mary Ann!

If you are ready to start your Kaiser plan, fill out the form here to initiate the application. The initial quote will be for a K100, annual. After system has generated the initial quote, you can modify the plan ( K-45 is Plan 45,000 ), then click on "Compute Quote".

https://6199kf.imgcorp.com/quote/kaiser

International Marketing Group, Corp. Philippines

img.com.ph

Use the Kaiser Quote page to "close" people you have presented the solution to.

Filling out the form starts the application process with you as agent 1