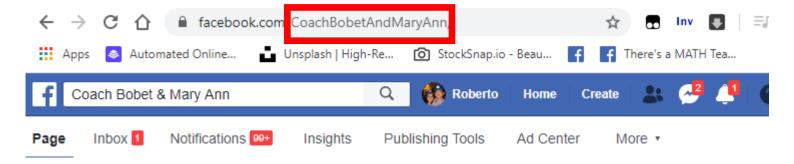

# Or go to your Facebook business page Get the name after the /

## And append it to https://m.me/

https://m.me/roberto.prudente.12

https://m.me/CoachBobetAndMaryAnn