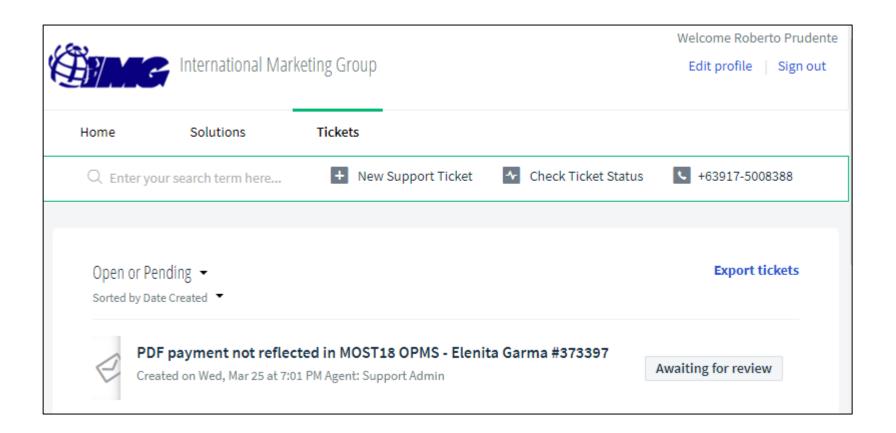

## Open/close/follow-up support tickets sa Freshdesk

HOME UPDATES ▼ REPORTS ▼ RESOURCES ▼ TOOLS ▼ CONTACT US

ID: 932-294-3758 △ 🔒 🗆 Stop Share

t ID: 932-294-3758 △ 🔒 🗆 Stop Share