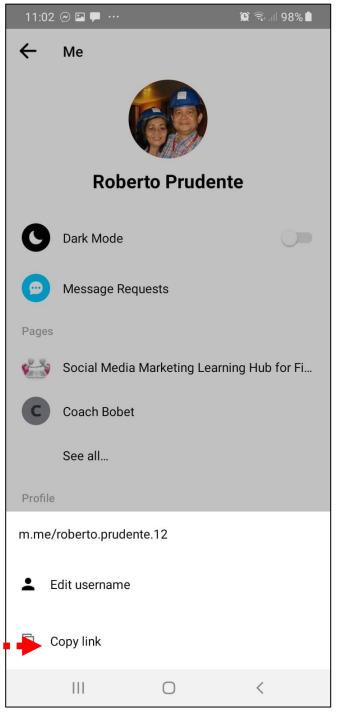

# Start by going to your Facebook timeline Get the name after the /

# Or go to your Facebook business page Get the name after the /

## And append it to https://m.me/

https://m.me/roberto.prudente.12

https://m.me/CoachBobetAndMaryAnn