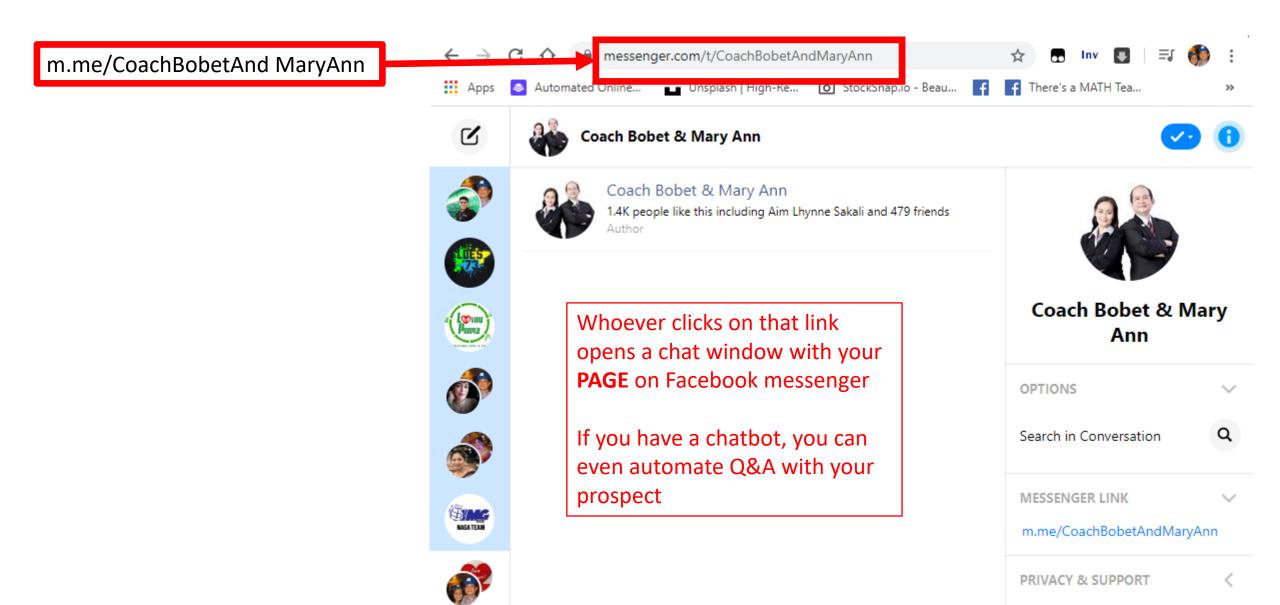

## And append it to https://m.me/

https://m.me/roberto.prudente.12

https://m.me/CoachBobetAndMaryAnn

Goes to the Kaiser offer / ecommerce page

Opens a facebook messenger chat window

IMG will be your guide to achieve your goal of financially independent and successful future.

Please check your inbox or spam folder for our email.

Opens a Facebook Messenger chat window