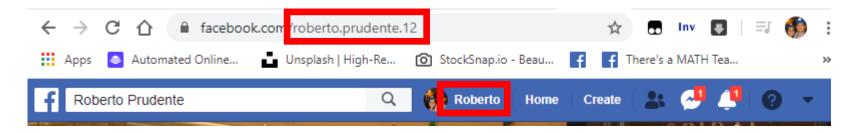

# Start by going to your Facebook timeline Get the name after the /

## And append it to https://m.me/

https://m.me/roberto.prudente.12

https://m.me/CoachBobetAndMaryAnn