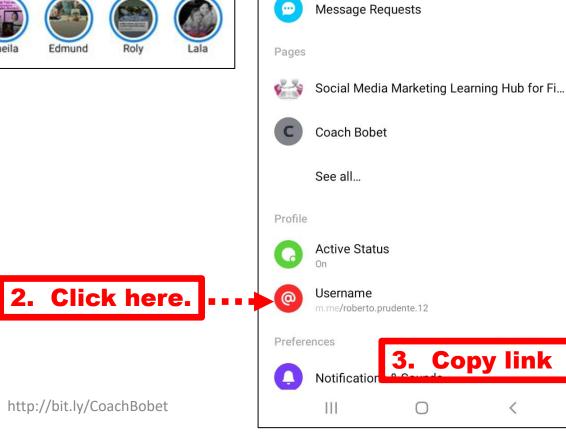

# From an android device Start by going to Facebook messenger

1. Click here.

10:49 🕝 🖾 📮 ...

Me

Dark Mode

**Roberto Prudente** 

**②** 🖘 ... 98% ੈ

HOME UPDATES ▼ REPORTS ▼ RESOURCES ▼ TOOLS ▼ CONTACT US

## IMG Corp **Member Profile**

| Agent Code                   | 6199KF     |
|------------------------------|------------|
| Accreditation<br>Valid Until | 2020-12-31 |

| First Name               | ROBERTO                           |
|--------------------------|-----------------------------------|
| Middle Name              | Υ                                 |
| Last Name                | PRUDENTE                          |
| Email                    | bobet.prudente@gmail.com          |
| Birth Date               |                                   |
| Address                  |                                   |
| Mobile Phone             |                                   |
| Telephone                | 4. Paste link here                |
| Chat Link (FB Messenger) | https://m.me/CoachBobetAndMaryAnn |
| Gender                   | Male                              |
| Civil Status             | MARRIED                           |
|                          |                                   |